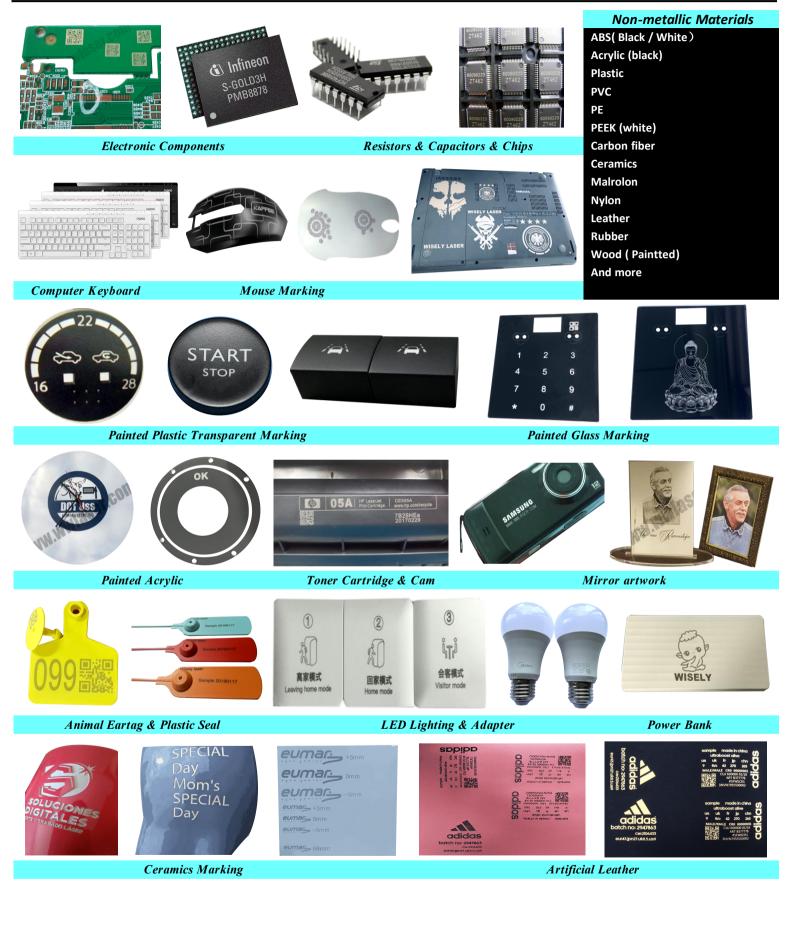

#### **Application**

WISELY Laser Marking Machine for Metal & Plastics. It can work with most metal marking applications, such as Stainless Steel, Brass, Aluminium, Steel, Iron etc, and can also mark on many nonmetallic materials, such as ABS, Nylon, PES, PVC, Makrolon, etc.

1) Electronic Components: Resistors, Capacitors, Chips, Printed Circuit Boards, Computer Keyboard, etc.

- 2) Mechanical Parts: Bearings, Gears, Standard Parts, Motor, etc.
- 3) Instrument:
- Panel Board, Nameplates, Precision equipment, etc. 4) Hardware Tools: Knives, Tools, Measuring Tools, Cutting Tools, etc.
- 5) Automobile Parts: Pistons and Rings, Gears, Shafts, Bearings, Clutch, Lights, etc.
- 6) Daily Necessities: Handicrafts, Zipper, Key Holder, Sanitary Ware, etc.

## Sample Gallery

深圳 市威斯利 激光 设备 有限 公司 SHENZHEN WISELY LASER MACHINERY CO., LIMITED NO. 7 BUILDING, NO. 5 INDUSTRY ZONE SHUTIANPU, MATIAN, GUANGMING NEW DISTRICT, SHENZHEN 518106 CHINA T:+86-755-32998419 E:sales@wwlaser.com W: www.wiselylaser.com 智•信•銳意•敢擔當——威斯利激光