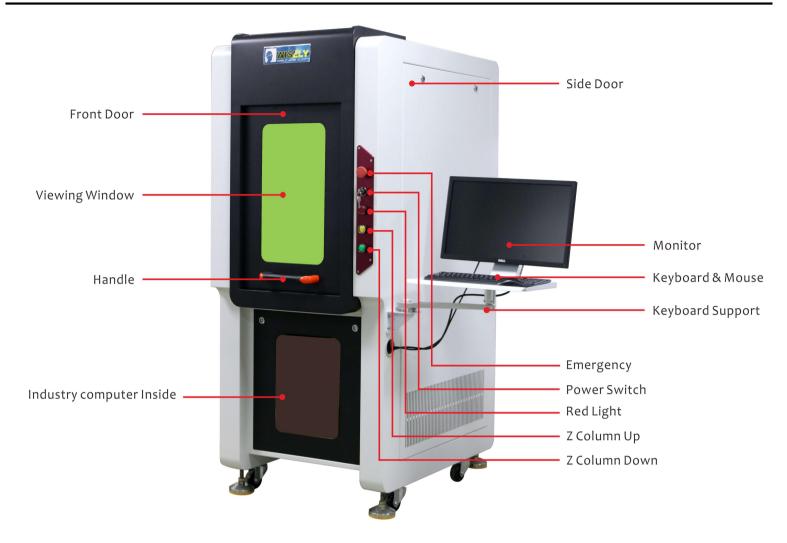

## Advantages

- 1) Fully enclosed structure design, with a sturdy protective shell, protect the operator from laser radiation.
- 2) Adopt high-series QE model laser source, superior laser beam, stable performance and high reliability.
- 3) The machine can work with all metallic materials, such as gold, silver, copper, stainless, aluminum, ect; and some non-metallic materials.

| Main Configurations |                                                                                                                                                                                               |   |  |                                                                                                                                                                        |  |  |
|---------------------|-----------------------------------------------------------------------------------------------------------------------------------------------------------------------------------------------|---|--|------------------------------------------------------------------------------------------------------------------------------------------------------------------------|--|--|
|                     | 1. Raycus laser source QE Model                                                                                                                                                               |   |  | 4. Taiwan MW Laser Power Supply                                                                                                                                        |  |  |
|                     | Beam quality M2<1.6;<br>Average power stability $< \pm 1.5\%$ over 8 hours;<br>Long lifespan over 100,000 hours.                                                                              |   |  | Famous Taiwan MeanWell laser power<br>supply.<br>High-quality ensure its stable performance<br>and long lifespan.                                                      |  |  |
|                     | 2. Control System & Software                                                                                                                                                                  |   |  | 5. Wave-length F-theta Lens                                                                                                                                            |  |  |
|                     | Genuine BJJCZ controller, with stable<br>preformance and high reliability. EZCAD is<br>easy to operate, with high compatibility, can<br>support various file, PLT, BMP, JPG, DXF,<br>AI, ect. | ( |  | Top brand Wavelengh F-theta Lens.<br>Small-size focus spot, excellent marking<br>effect, low consumption and high stability.                                           |  |  |
|                     | 3. WISE Scan Head                                                                                                                                                                             |   |  | 6. Industry computer and DELL monitor                                                                                                                                  |  |  |
|                     | Customized scanner specially for High series<br>laser marking application, its speed up to<br>7,000 mm/s, with high precision, low<br>temperature drift and high stability.                   |   |  | English OS W8/10 + Intel i5 CPU + 4G<br>Kingston/ADATA Storage + 120G Kingston<br>SSD + Asus Motherboard + Asus DVD Drive<br>+ LOGI Keyboard & Mouse + DELL<br>Monitor |  |  |
|                     |                                                                                                                                                                                               |   |  |                                                                                                                                                                        |  |  |