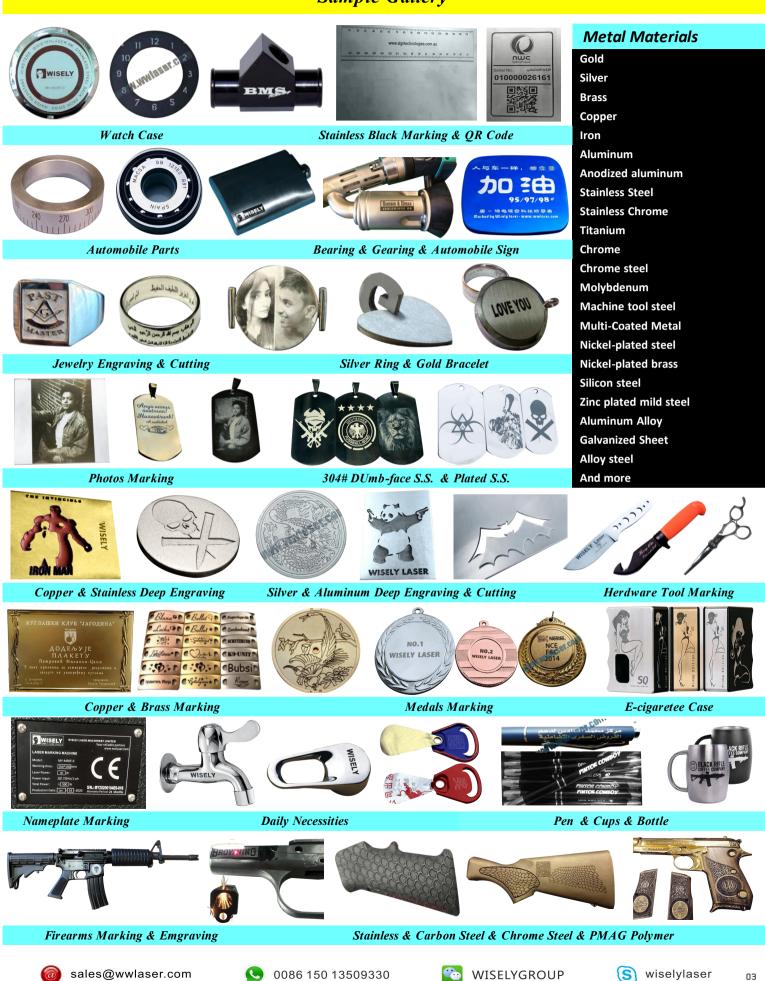

#### **Application**

WISELY Laser Marking Machine for Metal & Plastics. It can work with most metal marking applications, such as Stainless Steel, Brass, Aluminium, Steel, Iron etc, and can also mark on many nonmetallic materials, such as ABS, Nylon, PES, PVC, Makrolon, etc.

1) Electronic Components: Resistors, Capacitors, Chips, Printed Circuit Boards, Computer Keyboard, etc.

- 2) Mechanical Parts: Bearings, Gears, Standard Parts, Motor, etc.
- 3) Instrument:
- Panel Board, Nameplates, Precision equipment, etc. 4) Hardware Tools: Knives, Tools, Measuring Tools, Cutting Tools, etc.
- 5) Automobile Parts: Pistons and Rings, Gears, Shafts, Bearings, Clutch, Lights, etc.
- 6) Daily Necessities: Handicrafts, Zipper, Key Holder, Sanitary Ware, etc.

## Sample Gallery

深圳 市威斯利 激光 设备 有限 公司 SHENZHEN WISELY LASER MACHINERY CO., LIMITED NO. 7 BUILDING, NO. 5 INDUSTRY ZONE SHUTIANPU, MATIAN, GUANGMING NEW DISTRICT, SHENZHEN 518106 CHINA T:+86-755-32998419 E:sales@wwlaser.com W: www.wiselylaser.com 智•信•銳意•敢擔當——威斯利激光