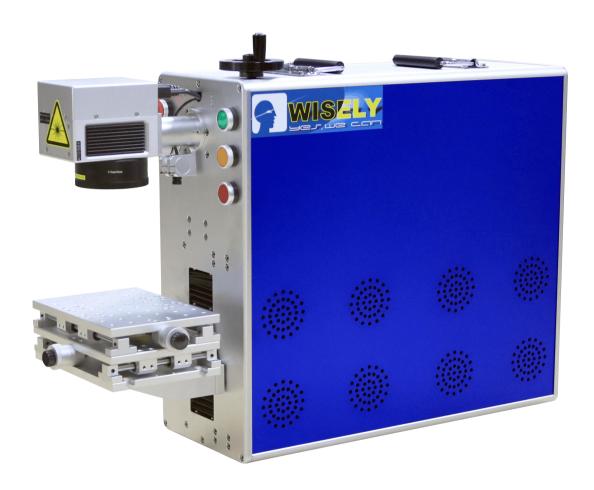

# Fiber Laser Marking Machine- Desktop Type

——*MY-M20F-III* 

- ★ 2D/3D Laser Marker
- ★ CO2 Laser Engraver/Cutter
- **★** Laser Welder
- ★ Laser Automation

深圳市威斯利激光设备有限公司 SHENZHEN WISELY LASER MACHINERY CO., LIMITED NO. 7 BUILDING, NO. 5 INDUSTRY ZONE SHUTIANPU, MATIAN, GUANGMING NEW DISTRICT, SHENZHEN 518106 CHINA T:+86-755-32998419 E:sales@wwlaser.com W:www.wwlaser.com

## Fiber Laser Marking Machine - III

智•信•銳意•敢擔當-