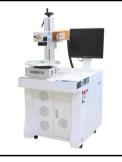

# Fiber Laser Marking Machine- Desktop Type

——*MY-M20F-III* 

- ★ 2D/3D Laser Marker
- ★ CO2 Laser Engraver/Cutter
- **★** Laser Welder
- ★ Laser Automation

深圳市威斯利激光设备有限公司 SHENZHEN WISELY LASER MACHINERY CO., LIMITED NO. 7 BUILDING, NO. 5 INDUSTRY ZONE SHUTIANPU, MATIAN, GUANGMING NEW DISTRICT, SHENZHEN 518106 CHINA T:+86-755-32998419 E:sales@wwlaser.com W:www.wwlaser.com

#### **Feature**

- 1) Long lifespan of fiber laser source: 100 000 200 000 hours.
- 2) Low consumption: <450W, more economical and environmental.
- 3) High Speed: 7000mm/s, faster than traditional machines.
- 4) Superior Laser Beam: The definition is 1 micron, 10 times as traditional products.
- 5) No Consumables: One marker can work for more 8-10 years without any consumables.
- 6) The fiber laser beam comes out from the fiber laser source directly, no need to adjust the laser beam path.
- 7) High-precision and high-speed scan head, with good seal, capable to prevent dust and water, small volume, compact.
- 8) High-stability controller, USB interface, swift and stable transmission, route optimization, easy operation.
- 9) Strong Compatibility: PLT, BMP, JPG, TTF, DXF, SHX, AI and other format files output from CorelDraw, AI, PS, AutoCAD, Solidworks etc..
- 10) Integrated Air Cooling System: Better cooling effect than water-cooling effect in YAG laser, no maintenance.

| Model                          | MY-M20F-III                                                                                  |
|--------------------------------|----------------------------------------------------------------------------------------------|
| Power                          | 20W / 30W / 50W / 100W / 120W                                                                |
| Laser Wavelength               | 1064nm                                                                                       |
| Standard Marking Area          | 150mm*150mm                                                                                  |
| Optional Marking Area          | 70*70mm / 100*100mm / 200*200mm / 300*300mm / 400*400mm                                      |
| Marking Depth                  | ≤2mm                                                                                         |
| Marking Speed                  | 7000mm/s                                                                                     |
| Minimum Line Width             | 0.015mm                                                                                      |
| Minimum Character              | 0.2mm                                                                                        |
| Repeated Precision             | ±0.003mm                                                                                     |
| Fiber Laser Source             | Raycus from China                                                                            |
| Scan Head                      | Galvo Tech from China                                                                        |
| Controller (software)          | JZC Controller & EzCAD Software from China                                                   |
| Lifespan of Fiber Laser Module | 100 000-200 000 hours                                                                        |
| Beam Quality                   | M2 <1.6                                                                                      |
| Focus Spot Diameter            | <0.01mm                                                                                      |
| Output Power of Laser          | 10%~100% continuously to be adjusted                                                         |
| Output Frequency of Laser      | 30KHz~60KHz continuously to be adjusted                                                      |
| Power Stability (8h)           | <±1.5%rms                                                                                    |
| System Operation Environment   | Windows XP / 7 / 8 / 10 -32/64bits                                                           |
| Cooling Mode                   | Air coolingBuilt-in                                                                          |
| Temperature of Operation       |                                                                                              |
| Voltage                        | 220V / 50HZ / 1-PH or 110V / 60HZ / 1-PH                                                     |
| Power Requirement              | <450W                                                                                        |
| Dimension (L*W*H)              | 850*220*600mm                                                                                |
| Package Size                   | 950*300*750mm                                                                                |
| Net Weight                     | 35kg                                                                                         |
| Gross Weight                   | 60kg                                                                                         |
| Optional (Not free of charge)  | Rotary Device, Moving Table, Lens, Fume Purifier, other customized Automatic Matching System |