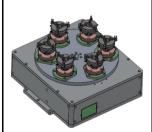

#### 5. Medal Auto Feeding Marking system

6 pistons automation with CCD camera, good for madels batch marking. The automation is equipped with PLC, control software, stepper driving system. can improve marking efficiency of machine, reduce labor cost.

#### 10. Medal Auto Feeding Marking system

1 piston automation with CCD camera, good for madels batch marking. The automation is equipped with PLC, control software, stepper driving system, can improve marking efficiency of machine, reduce labor cost.