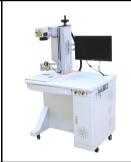

# Fiber Laser Marking Machine- Desktop Type

——*MY-M20F-III* 

- ★ 2D/3D Laser Marker
- ★ CO2 Laser Engraver/Cutter
- **★** Laser Welder
- ★ Laser Automation

深圳市威斯利激光设备有限公司 SHENZHEN WISELY LASER MACHINERY CO., LIMITED NO. 7 BUILDING, NO. 5 INDUSTRY ZONE SHUTIANPU, MATIAN, GUANGMING NEW DISTRICT, SHENZHEN 518106 CHINA T:+86-755-32998419 E:sales@wwlaser.com W:www.wwlaser.com

#### **Feature**

- 1) Long lifespan of fiber laser source: 100 000 200 000 hours.
- 2) Low consumption: <450W, more economical and environmental.
- 3) High Speed: 7000mm/s, faster than traditional machines.
- 4) Superior Laser Beam: The definition is 1 micron, 10 times as traditional products.
- 5) No Consumables: One marker can work for more 8-10 years without any consumables.
- 6) The fiber laser beam comes out from the fiber laser source directly, no need to adjust the laser beam path.
- 7) High-precision and high-speed scan head, with good seal, capable to prevent dust and water, small volume, compact.
- 8) High-stability controller, USB interface, swift and stable transmission, route optimization, easy operation.
- 9) Strong Compatibility: PLT, BMP, JPG, TTF, DXF, SHX, AI and other format files output from CorelDraw, AI, PS, AutoCAD, Solidworks etc..
- 10) Integrated Air Cooling System: Better cooling effect than water-cooling effect in YAG laser, no maintenance.

| Model                          | MY-M20F-III                                                                                  |
|--------------------------------|----------------------------------------------------------------------------------------------|
| Power                          | 20W / 30W / 50W / 100W / 120W                                                                |
| Laser Wavelength               | 1064nm                                                                                       |
| Standard Marking Area          | 150mm*150mm                                                                                  |
| Optional Marking Area          | 70*70mm / 100*100mm / 200*200mm / 300*300mm / 400*400mm                                      |
| Marking Depth                  | ≤2mm                                                                                         |
| Marking Speed                  | 7000mm/s                                                                                     |
| Minimum Line Width             | 0.015mm                                                                                      |
| Minimum Character              | 0.2mm                                                                                        |
| Repeated Precision             | ±0.003mm                                                                                     |
| Fiber Laser Source             | Raycus from China                                                                            |
| Scan Head                      | Galvo Tech from China                                                                        |
| Controller (software)          | JZC Controller & EzCAD Software from China                                                   |
| Lifespan of Fiber Laser Module | 100 000-200 000 hours                                                                        |
| Beam Quality                   | M2 <1.6                                                                                      |
| Focus Spot Diameter            | <0.01mm                                                                                      |
| Output Power of Laser          | 10%~100% continuously to be adjusted                                                         |
| Output Frequency of Laser      | 30KHz~60KHz continuously to be adjusted                                                      |
| Power Stability (8h)           | <±1.5%rms                                                                                    |
| System Operation Environment   | Windows XP / 7 / 8 / 10 -32/64bits                                                           |
| Cooling Mode                   | Air coolingBuilt-in                                                                          |
| Temperature of Operation       |                                                                                              |
| Voltage                        | 220V / 50HZ / 1-PH or 110V / 60HZ / 1-PH                                                     |
| Power Requirement              | <450W                                                                                        |
| Dimension (L*W*H)              | 850*220*600mm                                                                                |
| Package Size                   | 950*300*750mm                                                                                |
| Net Weight                     | 35kg                                                                                         |
| Gross Weight                   | 60kg                                                                                         |
| Optional (Not free of charge)  | Rotary Device, Moving Table, Lens, Fume Purifier, other customized Automatic Matching System |