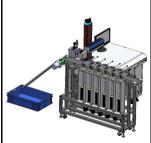

#### 1. Conveyor For Bearing Marking System

The machine is equipped with a set of conveyor, the tranmission speed can be adjusted easily, and the cylinder position can be adjusted according to the product.

#### 6. Double Conveyors Bearing Marking System

This machine is equipped with two sets of conveyors, designed to massive bearings marking or similar objects marking. The two conveyors can do double marking, alternately feeding and unloading, good for improving the processing efficiency.