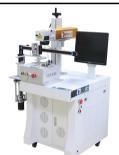

# Fiber Laser Marking Machine- Desktop Type

——*MY-M20F-III* 

- ★ 2D/3D Laser Marker
- ★ CO2 Laser Engraver/Cutter
- **★** Laser Welder
- ★ Laser Automation

深圳市威斯利激光设备有限公司 SHENZHEN WISELY LASER MACHINERY CO., LIMITED NO. 7 BUILDING, NO. 5 INDUSTRY ZONE SHUTIANPU, MATIAN, GUANGMING NEW DISTRICT, SHENZHEN 518106 CHINA T:+86-755-32998419 E:sales@wwlaser.com W:www.wwlaser.com

## Fiber Laser Marking Machine - III

智•信•銳意•敢擔當-