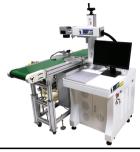

# Fiber Laser Marking Machine- Desktop Type

——*MY-M20F-III* 

- ★ 2D/3D Laser Marker
- ★ CO2 Laser Engraver/Cutter
- **★** Laser Welder
- ★ Laser Automation

深圳市威斯利激光设备有限公司 SHENZHEN WISELY LASER MACHINERY CO., LIMITED NO. 7 BUILDING, NO. 5 INDUSTRY ZONE SHUTIANPU, MATIAN, GUANGMING NEW DISTRICT, SHENZHEN 518106 CHINA T:+86-755-32998419 E:sales@wwlaser.com W:www.wwlaser.com

## Fiber Laser Marking Machine - III

智•信•銳意•敢擔當-