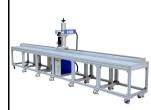

#### 7. Ruler Marking System

This 4,000mm long automation is special for the aluminum, brass, stainless ruler marking, used for oil companies and gas station. It also good for other long size products marking.