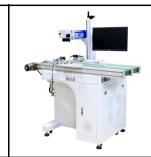

## Automation For Fiber Laser Marking Machine

#### 1. Conveyor For Bearing Marking System

The machine is equipped with a set of conveyor, the tranmission speed can be adjusted easily, and the cylinder position can be adjusted according to the product.

#### 6. Double Conveyors Bearing Marking System

This machine is equipped with two sets of conveyors, designed to massive bearings marking or similar objects marking. The two conveyors can do double marking, alternately feeding and unloading, good for improving the processing efficiency.