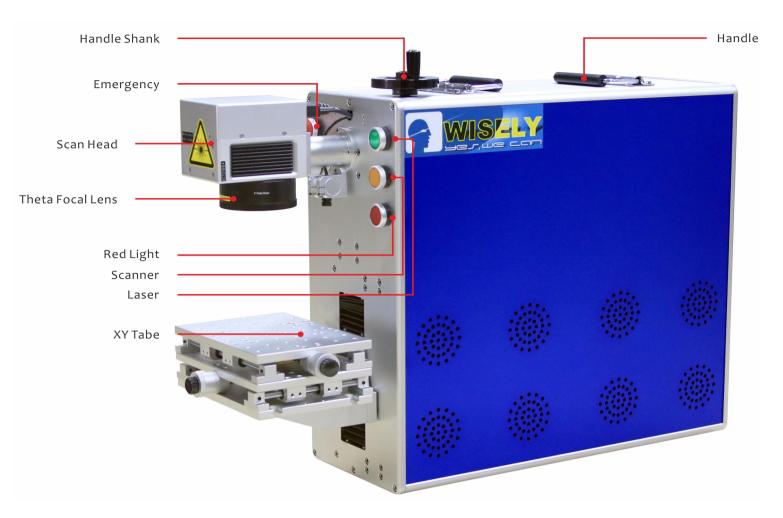

# Fiber Laser Marking Machine- Desktop Type

——*MY-M20F-III* 

- ★ 2D/3D Laser Marker
- ★ CO2 Laser Engraver/Cutter
- **★** Laser Welder
- ★ Laser Automation

深圳市威斯利激光设备有限公司 SHENZHEN WISELY LASER MACHINERY CO., LIMITED NO. 7 BUILDING, NO. 5 INDUSTRY ZONE SHUTIANPU, MATIAN, GUANGMING NEW DISTRICT, SHENZHEN 518106 CHINA T:+86-755-32998419 E:sales@wwlaser.com W:www.wwlaser.com

## Fiber Laser Marking Machine - III

智•信•銳意•敢擔當-

#### **Feature**

- 1) Long lifespan of fiber laser source: 100 000 200 000 hours.
- 2) Low consumption: <450W, more economical and environmental.
- 3) High Speed: 7000mm/s, faster than traditional machines.
- 4) Superior Laser Beam: The definition is 1 micron, 10 times as traditional products.
- 5) No Consumables: One marker can work for more 8-10 years without any consumables.
- 6) The fiber laser beam comes out from the fiber laser source directly, no need to adjust the laser beam path.
- 7) High-precision and high-speed scan head, with good seal, capable to prevent dust and water, small volume, compact.
- 8) High-stability controller, USB interface, swift and stable transmission, route optimization, easy operation.
- 9) Strong Compatibility: PLT, BMP, JPG, TTF, DXF, SHX, AI and other format files output from CorelDraw, AI, PS, AutoCAD, Solidworks etc..
- 10) Integrated Air Cooling System: Better cooling effect than water-cooling effect in YAG laser, no maintenance.

#### **Advantages**

- 1) Portable style, small size, easy to transportation. The equipment can work with customized automatic matching system.
- 2) Adopt high-series QE model laser source, superior laser beam, stable performance and high reliability.
- 3) The machine can work with all metallic materials, such as gold, silver, copper, stainless, aluminum, ect; and some non-metallic materials.