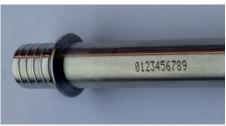

# DOT PEEN MARKING MACHINE e10 i53





- Easy integration: 4 mounting areas
- •Marking window: 50 x 20 mm



## + POWERFUL

- Precise and accurate guides
- Marking speed and quality
- Marking on all types of materials and difficult surface conditions
- Marking of standard 2D codes (Data Matrix)
- •Tolerance to stylus / part distance variation
- •100% electromagnetic



### ROBUST AND RELIABLE

- Leather protective bellows
- Reduced maintenance
- Design for intensive use in industrial environments

## **APPLICATIONS**







# **DOT PEEN MARKING EXAMPLES**













# **TECHNICAL & MECHANICAL FEATURES**

e10 i53

Marking window 50 x 20 mm - 2 x 0.8 in

External dimensions 250 x 130 x 70 mm - 9.8 x 5.1 x 2.7 in

Weight 2,6 kg - 4.4 lbs

Stylus Tungsten carbide 60 mm - 2.4 in (80 mm - 3.1 in optional)

5 m - 16.4 ft (10 or 15 m - 32.8 or 49.2 ft optional)

Protective Bellows Leather



## **OPTIONS**



Machine / controller cable length

Z axis 50 to 250 mm



DIN rail kit for e10R controller



Wide range of stylus



Start & Stop Button Box



PC software



Datamatrix reader



Wireless barcode reader



Maintenance kit

Please consult us if a specific configuration is not published in the table attached.

SIC Marking designs customized and turnkey solutions for all industrial sectors. Our design offices produce machines in compliance with