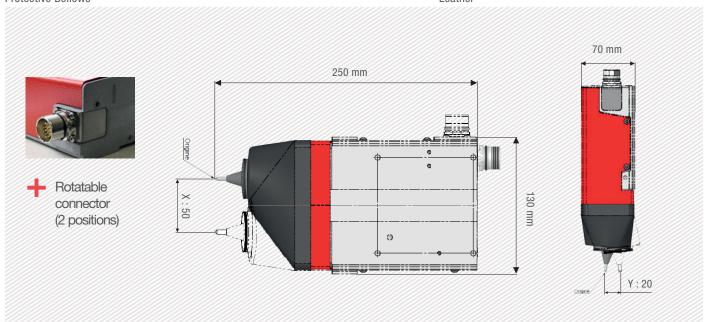

# DOT PEEN MARKING MACHINE e10 i53

- Easy integration: 4 mounting areas
- •Marking window: 50 x 20 mm

### ROBUST AND RELIABLE

- Leather protective bellows
- Reduced maintenance
- Design for intensive use in industrial environments

# **TECHNICAL & MECHANICAL FEATURES**

e10 i53

Marking window 50 x 20 mm - 2 x 0.8 in

External dimensions 250 x 130 x 70 mm - 9.8 x 5.1 x 2.7 in

Weight 2,6 kg - 4.4 lbs

Stylus Tungsten carbide 60 mm - 2.4 in (80 mm - 3.1 in optional)

5 m - 16.4 ft (10 or 15 m - 32.8 or 49.2 ft optional)

Protective Bellows Leather