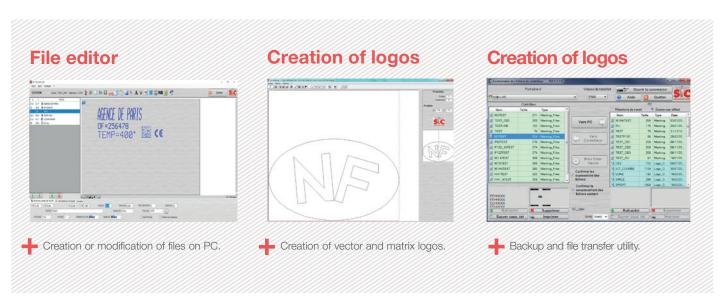

# **PC UTILITIES**

#### Software features

Text function Incrementation, date codes Download from a PC or USB key Logos Up to 348 characters, 48 x 48 dots Datamatrix Fonts Arial, Comic, Comic\_B, Courier, OCR, OCR\_BOLD, OCRA, 4x6 Angular, Radial, Inverse, and Mirror Style From 0,1 mm to 99 mm (limited following marking window) Character Size Up to 0,3 mm (according to the material) Depth Resolution Between Dots 0,05 mm MAX Password 2 security levels History function Exportable Excel file Help with maintenance Auto diagnosis Available languages