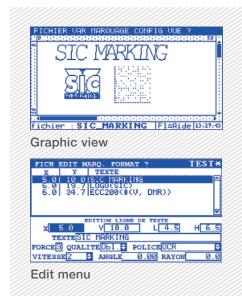

#### Software features

Text function Incrementation, date codes Download from a PC or USB key Logos Up to 348 characters, 48 x 48 dots Datamatrix Fonts Arial, Comic, Comic\_B, Courier, OCR, OCR\_BOLD, OCRA, 4x6 Angular, Radial, Inverse, and Mirror Style From 0,1 mm to 99 mm (limited following marking window) Character Size Up to 0,3 mm (according to the material) Depth Resolution Between Dots 0,05 mm MAX Password 2 security levels History function Exportable Excel file Help with maintenance Auto diagnosis Available languages

AFFECTATION DES I/O

Sortie

Cycle

Dernier

Erreur

Entrée

Sel.Fich

ARRET

DEPART

PC software for directly controlling the marking machine.

- Available functions:
- Editing of marking files - Input / output management
- History function and anti duplicates
- Datamatrix ECC200 and UID