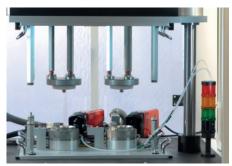

# DOT PEEN MARKING MACHINE e10 i53





- Easy integration: 4 mounting areas
- •Marking window: 50 x 20 mm



## + POWERFUL

- Precise and accurate guides
- Marking speed and quality
- Marking on all types of materials and difficult surface conditions
- Marking of standard 2D codes (Data Matrix)
- •Tolerance to stylus / part distance variation
- •100% electromagnetic



### ROBUST AND RELIABLE

- Leather protective bellows
- Reduced maintenance
- Design for intensive use in industrial environments

## **APPLICATIONS**







# **DOT PEEN MARKING EXAMPLES**













# **TECHNICAL & MECHANICAL FEATURES**

e10 i53

Marking window 50 x 20 mm - 2 x 0.8 in

External dimensions 250 x 130 x 70 mm - 9.8 x 5.1 x 2.7 in

Weight 2,6 kg - 4.4 lbs

Stylus Tungsten carbide 60 mm - 2.4 in (80 mm - 3.1 in optional)

5 m - 16.4 ft (10 or 15 m - 32.8 or 49.2 ft optional)

Protective Bellows Leather



## **OPTIONS**



Machine / controller cable length

Z axis 50 to 250 mm



DIN rail kit for e10R controller



Wide range of stylus



Start & Stop Button Box



PC software



Datamatrix reader



Wireless barcode reader



Maintenance kit

Please consult us if a specific configuration is not published in the table attached.

SIC Marking designs customized and turnkey solutions for all industrial sectors. Our design offices