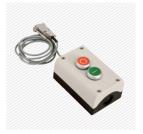

## **OPTIONS**

Machine / controller cable length

Z axis 50 to 250 mm

DIN rail kit for e10R controller

Wide range of stylus

Start & Stop Button Box

PC software

Datamatrix reader