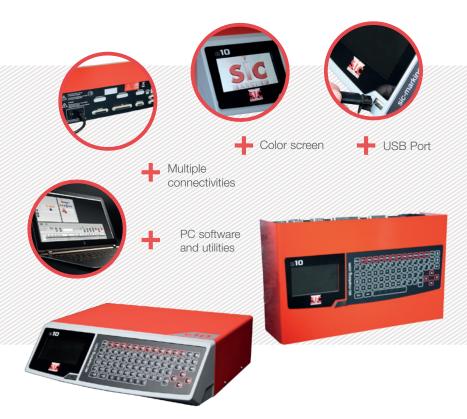

# E10 CONTROL UNIT

#### The e10 controller

- Color screen
- USB Port: to easily upload / download your marking files
- Fully programmable
- •Standalone (no PC needed)
- Membrane protected industrial Keyboard
- •IP40 waterproof box (no opening or fan)