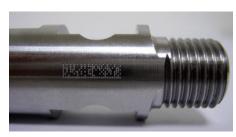

# DOT PEEN MARKING MACHINE e10 i53





- Easy integration: 4 mounting areas
- •Marking window: 50 x 20 mm



## + POWERFUL

- Precise and accurate guides
- Marking speed and quality
- Marking on all types of materials and difficult surface conditions
- Marking of standard 2D codes (Data Matrix)
- •Tolerance to stylus / part distance variation
- •100% electromagnetic



### ROBUST AND RELIABLE

- Leather protective bellows
- Reduced maintenance
- Design for intensive use in industrial environments

## **APPLICATIONS**







# **DOT PEEN MARKING EXAMPLES**













# **TECHNICAL & MECHANICAL FEATURES**

e10 i53

Marking window 50 x 20 mm - 2 x 0.8 in

External dimensions 250 x 130 x 70 mm - 9.8 x 5.1 x 2.7 in

Weight 2,6 kg - 4.4 lbs

Stylus Tungsten carbide 60 mm - 2.4 in (80 mm - 3.1 in optional)

5 m - 16.4 ft (10 or 15 m - 32.8 or 49.2 ft optional)

Protective Bellows Leather



## **OPTIONS**



Machine / controller cable length

Z axis 50 to 250 mm



DIN rail kit for e10R controller



Wide range of stylus



Start & Stop Button Box



PC software



Datamatrix reader



Wireless barcode reader



Maintenance kit

Please consult us if a specific configuration is not published in the table attached.

SIC Marking designs customized and turnkey solutions for all industrial sectors. Our design offices produce machines in compliance wit