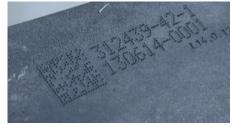

# DOT PEEN MARKING MACHINE e10 i53





- Easy integration: 4 mounting areas
- •Marking window: 50 x 20 mm



## + POWERFUL

- Precise and accurate guides
- Marking speed and quality
- Marking on all types of materials and difficult surface conditions
- Marking of standard 2D codes (Data Matrix)
- •Tolerance to stylus / part distance variation
- •100% electromagnetic



### ROBUST AND RELIABLE

- Leather protective bellows
- Reduced maintenance
- Design for intensive use in industrial environments

## **APPLICATIONS**







# **DOT PEEN MARKING EXAMPLES**













# **TECHNICAL & MECHANICAL FEATURES**

e10 i53

Marking window 50 x 20 mm - 2 x 0.8 in

External dimensions 250 x 130 x 70 mm - 9.8 x 5.1 x 2.7 in

Weight 2,6 kg - 4.4 lbs

Stylus Tungsten carbide 60 mm - 2.4 in (80 mm - 3.1 in optional)

5 m - 16.4 ft (10 or 15 m - 32.8 or 49.2 ft optional)

Protective Bellows Leather



## **OPTIONS**



Machine / controller cable length

Z axis 50 to 250 mm



DIN rail kit for e10R controller



Wide range of stylus



Start & Stop Button Box



PC software



Datamatrix reader



Wireless barcode reader



Maintenance kit

Please consult us if a specific configuration is not published in the table attached.

SIC Marking designs customized and turnkey solutions for all industrial sectors. Our design offices produce machines in compliance with your spe