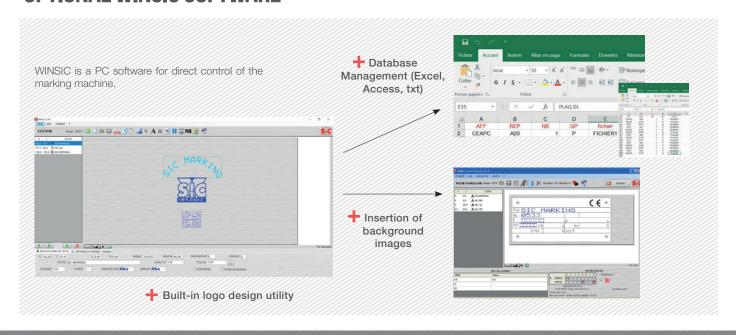

## **OPTIONAL WINSIC SOFTWARE**

DEPART

PC software for directly controlling the marking machine.

- Available functions:
- Editing of marking files - Input / output management
- History function and anti duplicates
- Datamatrix ECC200 and UID