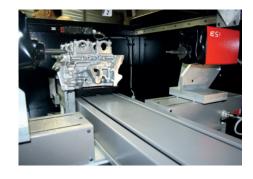

# DOT PEEN MARKING MACHINE e10 i53





- Easy integration: 4 mounting areas
- •Marking window: 50 x 20 mm



## + POWERFUL

- Precise and accurate guides
- Marking speed and quality
- Marking on all types of materials and difficult surface conditions
- Marking of standard 2D codes (Data Matrix)
- •Tolerance to stylus / part distance variation
- •100% electromagnetic



### ROBUST AND RELIABLE

- Leather protective bellows
- Reduced maintenance
- Design for intensive use in industrial environments

## **APPLICATIONS**







# **DOT PEEN MARKING EXAMPLES**













# **TECHNICAL & MECHANICAL FEATURES**

e10 i53

Marking window 50 x 20 mm - 2 x 0.8 in

External dimensions 250 x 130 x 70 mm - 9.8 x 5.1 x 2.7 in

Weight 2,6 kg - 4.4 lbs

Stylus Tungsten carbide 60 mm - 2.4 in (80 mm - 3.1 in optional)

5 m - 16.4 ft (10 or 15 m - 32.8 or 49.2 ft optional)

Protective Bellows Leather



## **OPTIONS**



Machine / controller cable length

Z axis 50 to 250 mm



DIN rail kit for e10R controller



Wide range of stylus



Start & Stop Button Box



PC software



Datamatrix reader



Wireless barcode reader



Maintenance kit

Please consult us if a specific configuration is not published in the table attached.

SIC Marking designs customized and turnkey solutions for all industrial sectors. Our design off