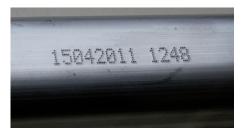

# DOT PEEN MARKING MACHINE e10 i53





- Easy integration: 4 mounting areas
- •Marking window: 50 x 20 mm



## + POWERFUL

- Precise and accurate guides
- Marking speed and quality
- Marking on all types of materials and difficult surface conditions
- Marking of standard 2D codes (Data Matrix)
- •Tolerance to stylus / part distance variation
- •100% electromagnetic



### ROBUST AND RELIABLE

- Leather protective bellows
- Reduced maintenance
- Design for intensive use in industrial environments

## **APPLICATIONS**







# **DOT PEEN MARKING EXAMPLES**













# **TECHNICAL & MECHANICAL FEATURES**

e10 i53

Marking window 50 x 20 mm - 2 x 0.8 in

External dimensions 250 x 130 x 70 mm - 9.8 x 5.1 x 2.7 in

Weight 2,6 kg - 4.4 lbs

Stylus Tungsten carbide 60 mm - 2.4 in (80 mm - 3.1 in optional)

5 m - 16.4 ft (10 or 15 m - 32.8 or 49.2 ft optional)

Protective Bellows Leather



## **OPTIONS**



Machine / controller cable length

Z axis 50 to 250 mm



DIN rail kit for e10R controller



Wide range of stylus



Start & Stop Button Box



PC software



Datamatrix reader



Wireless barcode reader



Maintenance kit

Please consult us if a specific configuration is not published in the table attached.

SIC Marking designs customized and turnkey solutions for all industrial sectors. Our design offices produce machines in compliance with yo