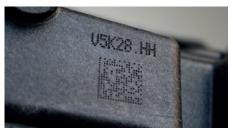

# DOT PEEN MARKING MACHINE e10 i53





- Easy integration: 4 mounting areas
- •Marking window: 50 x 20 mm



## + POWERFUL

- Precise and accurate guides
- Marking speed and quality
- Marking on all types of materials and difficult surface conditions
- Marking of standard 2D codes (Data Matrix)
- •Tolerance to stylus / part distance variation
- •100% electromagnetic



### ROBUST AND RELIABLE

- Leather protective bellows
- Reduced maintenance
- Design for intensive use in industrial environments

## **APPLICATIONS**







# **DOT PEEN MARKING EXAMPLES**













# **TECHNICAL & MECHANICAL FEATURES**

e10 i53

Marking window 50 x 20 mm - 2 x 0.8 in

External dimensions 250 x 130 x 70 mm - 9.8 x 5.1 x 2.7 in

Weight 2,6 kg - 4.4 lbs

Stylus Tungsten carbide 60 mm - 2.4 in (80 mm - 3.1 in optional)

5 m - 16.4 ft (10 or 15 m - 32.8 or 49.2 ft optional)

Protective Bellows Leather



## **OPTIONS**



Machine / controller cable length

Z axis 50 to 250 mm



DIN rail kit for e10R controller



Wide range of stylus



Start & Stop Button Box



PC software



Datamatrix reader



Wireless barcode reader



Maintenance kit

Please consult us if a specific configuration is not published in the table attached.

SIC Marking designs customized and turnkey solutions for all industrial sectors. Our design offices produce machines in compliance with your s