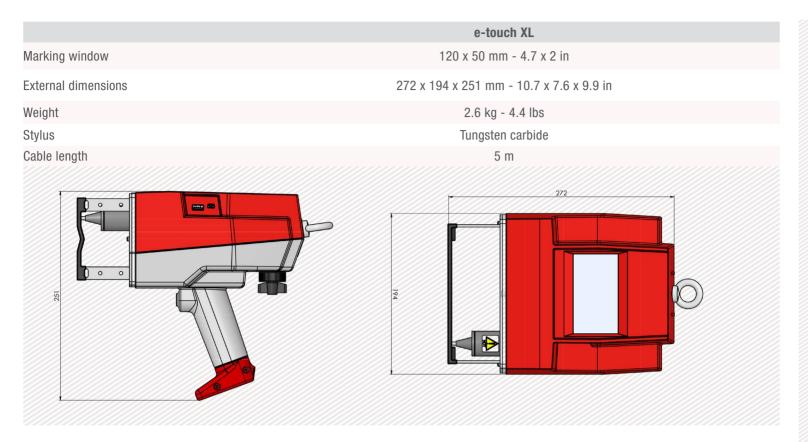

#### **Technical & electronic features**

|                           | E1 control unit                                   |  |
|---------------------------|---------------------------------------------------|--|
| LCD screen                | HD colour, 95 x 55 mm                             |  |
| Screen orientation change | Yes - adaptation to different column applications |  |
| Keyboard                  | Touch screen                                      |  |
| Power                     | 100 Watt                                          |  |
| Power supply              | 18V / 3A                                          |  |
| Inputs/Outputs            | Jack socket                                       |  |
| PC software               | Creation, backup and transfer of logo files       |  |