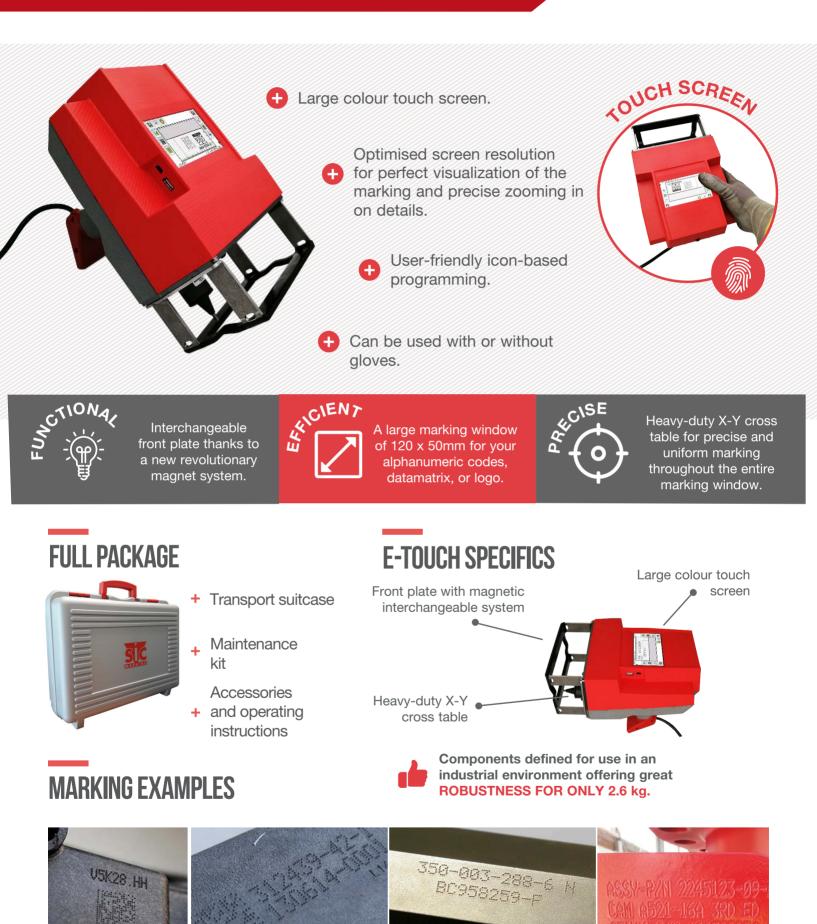

#### **Technical & electronic features**

|                           | E1 control unit                                   |  |
|---------------------------|---------------------------------------------------|--|
| LCD screen                | HD colour, 95 x 55 mm                             |  |
| Screen orientation change | Yes - adaptation to different column applications |  |
| Keyboard                  | Touch screen                                      |  |
| Power                     | 100 Watt                                          |  |
| Power supply              | 18V / 3A                                          |  |
| Inputs/Outputs            | Jack socket                                       |  |
| PC software               | Creation, backup and transfer of logo files       |  |