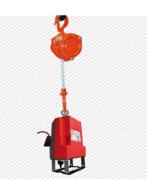

### **OPTIONS**

1D / 2D reader (wireless)

Barcode reader (wireless)

**Booster option** available for deep marking

Reversible column base (with screen orientation change for better use)

Hook and balancing system