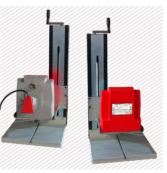

### DOT PEEN PORTABLE MARKING SYSTEM E-TO<u>UCH XL</u>





sic-marking.com

## **TECHNICAL & MECHANICAL FEATURES**



### **OPTIONS**



1D / 2D reader (wireless)



Barcode reader (wireless)



**Booster option** available for deep marking



Reversible column base (with screen orientation change for better use)



Hook and balancing system



Bluetooth USB key for programming via android application



Custom front plate



Maintenance kit

### **EMBEDDED CONTROLLER**



#### **Technical & electronic features**

|                           | E1 control unit                                   |  |
|---------------------------|---------------------------------------------------|--|
| LCD screen                | HD colour, 95 x 55 mm                             |  |
| Screen orientation change | Yes - adaptation to different column applications |  |
| Keyboard                  | Touch screen                                      |  |
| Power                     | 100 Watt                                          |  |
| Power supp