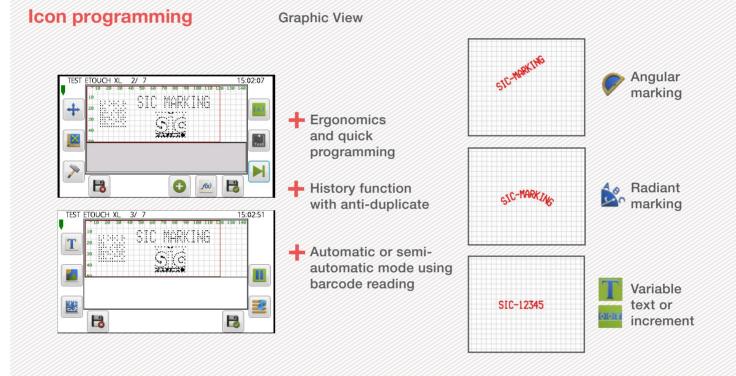

## **E1 RANGE SOFTWARE**

#### Software features

| Memory                  | >100 Mo                                                  |
|-------------------------|----------------------------------------------------------|
| Variable                | Alphanumeric, incrementation, timestamp, barcode         |
| Logos                   | Download from a PC or USB key                            |
| Fonts                   | Arial, Comic, Comic_B, Courier, OCR, OCR_BOLD, OCRA, 4x6 |
| Language                | 17 available including Russian                           |
| Style                   | Angular, radiant, linear, radial, datamatrix, logo       |
| Character Size          | From 1 mm to 60 mm (limited following marking window)    |
| Impact Force            | 9 adjustable levels                                      |
| Depth                   | Up to 0,3 mm (according to the material)                 |
| Resolution Between Dots | variable, 0,22 mm MAX                                    |
| Password                | 2 security levels                                        |
|                         |                                                          |