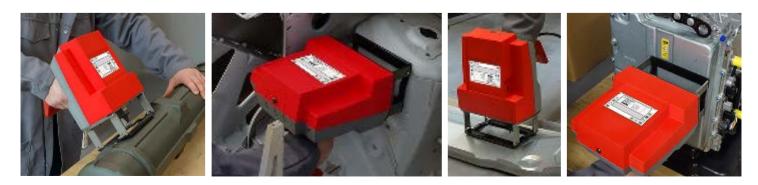

ronic features**

|                           | E1 control unit                                   |  |
|---------------------------|---------------------------------------------------|--|
| LCD screen                | HD colour, 95 x 55 mm                             |  |
| Screen orientation change | Yes - adaptation to different column applications |  |
| Keyboard                  | Touch screen                                      |  |
| Power                     | 100 Watt                                          |  |
| Power supply              | 18V / 3A                                          |  |
| Inputs/Outputs            | Jack socket                                       |  |
| PC software               | Creation, backup and transfer of logo files       |  |

# APPLICATIONS



## **E1 RANGE SOFTWARE**

#### Software features

| Memory                  | >100 Mo                                                  |
|-------------------------|----------------------------------------------------------|
| Variable                | Alphanumeric, incrementation, timestamp, barcode         |
| Logos                   | Download from a PC or USB key                            |
| Fonts                   | Arial, Comic, Comic_B, Courier, OCR, OCR_BOLD, OCRA, 4x6 |
| Language                | 17 available including Russian                           |
| Style                   | Angular, radiant, linear, radial, datamatrix, logo       |
| Character Size          | From 1 mm to 60 mm (limited following marking window)    |
| Impact Force            | 9 adjustable levels