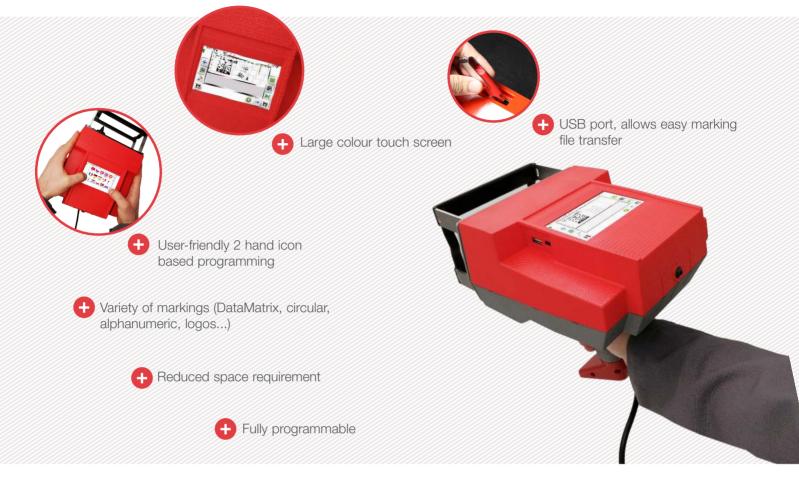

### DOT PEEN PORTABLE MARKING SYSTEM E-TO<u>UCH XL</u>

sic-marking.com

## **TECHNICAL & MECHANICAL FEATURES**

### **EMBEDDED CONTROLLER**

#### **Technical & electronic features**

|                           | E1 control unit                                   |  |
|---------------------------|---------------------------------------------------|--|
| LCD screen                | HD colour, 95 x 55 mm                             |  |
| Screen orientation change | Yes - adaptation to different column applications |  |
| Keyboard                  | Touch screen                                      |  |
| Power                     | 100 Watt                                          |  |
| Power supply              | 18V / 3A                                          |  |
| Inputs/Outputs            | Jack socket                                       |  |
| PC software               | Creation, backup and transfer of logo files       |  |