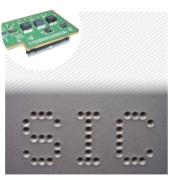

#### Software features

| Memory                  | >100 Mo                                                  |
|-------------------------|----------------------------------------------------------|
| Variable                | Alphanumeric, incrementation, timestamp, barcode         |
| Logos                   | Download from a PC or USB key                            |
| Fonts                   | Arial, Comic, Comic_B, Courier, OCR, OCR_BOLD, OCRA, 4x6 |
| Language                | 17 available including Russian                           |
| Style                   | Angular, radiant, linear, radial, datamatrix, logo       |
| Character Size          | From 1 mm to 60 mm (limited following marking window)    |
| Impact Force            | 9 adjustable levels                                      |
| Depth                   | Up to 0,3 mm (according to the material)                 |
| Resolution Between Dots | variable, 0,22 mm MAX                                    |
| Password                | 2 security levels                                        |
|                         |                                                          |