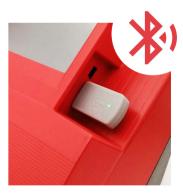

Bluetooth USB key for programming via android application

Custom front plate

Maintenance kit